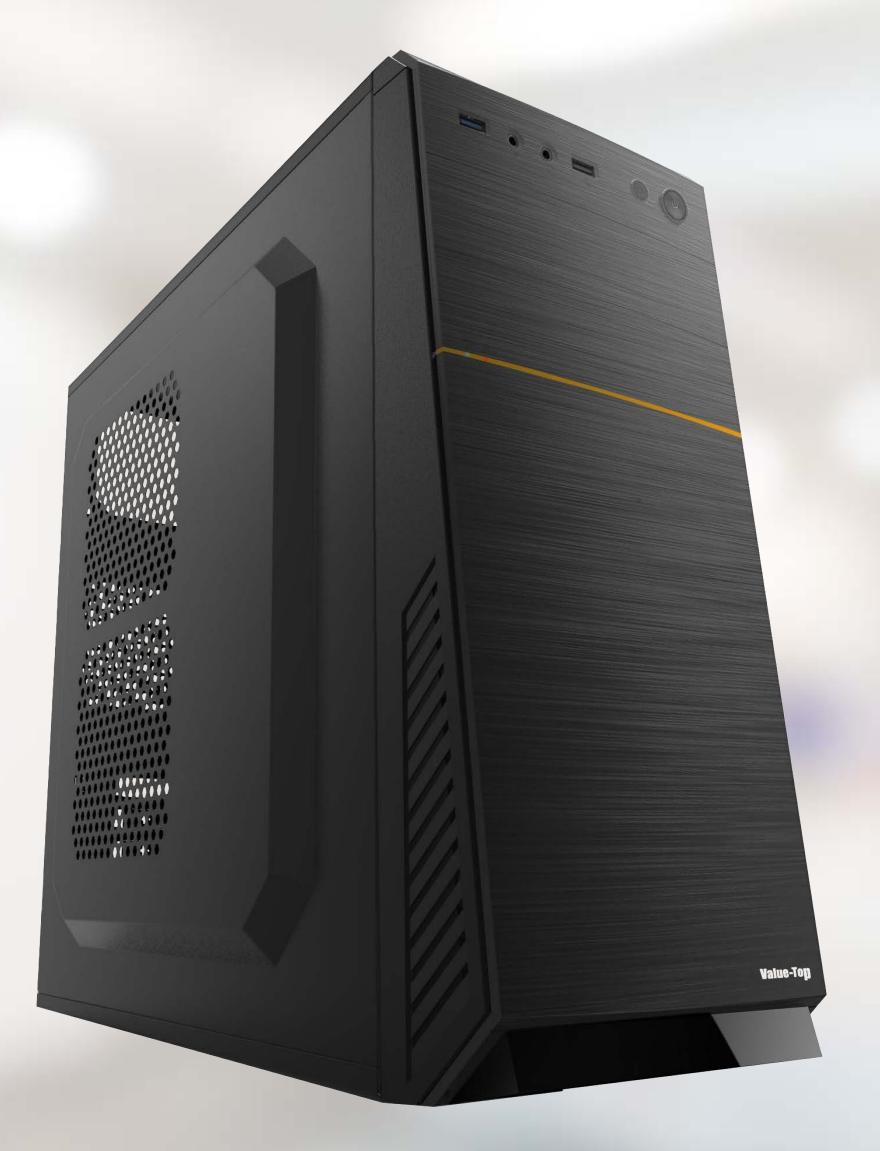

## Value-Top

T200B PSU Pre-installed

## VT-E171

## **FEATURES**

METALLIC BRUSHED TEXTURE FRONT PANEL

EXCELLENT DESIGN FOR GREAT THERMAL DISSIPATION

FRONT MOUNTED FUNCTIONAL AREA

REASONABLE SPACE FOR HARDWARE INSTALLATION

EFFICIENT CABLE MANAGEMENT SPACE

## **SPECIFICATION**

| Type           | Mid Tower                                        |
|----------------|--------------------------------------------------|
| Material       | SPCC 0.5mm                                       |
| PSU            | ATX                                              |
| Motherboard    | ATX/Micro ATX                                    |
| Fan Positions  | Rear: 1x 80mm (Installed)<br>Side Panel: 2x 80mm |
| Liquid Cooling | Rear: 120MM                                      |
| Drive Bays     | HDD x2 + SSD x3                                  |
| GPU Length     | Upto 320mm                                       |
| CPU Height     | 130mm                                            |
| I/O Ports      | USB2.0 x2 / Audio + Mic                          |
| Dimensions     | 358 x 185 x 420mm                                |
|                |                                                  |